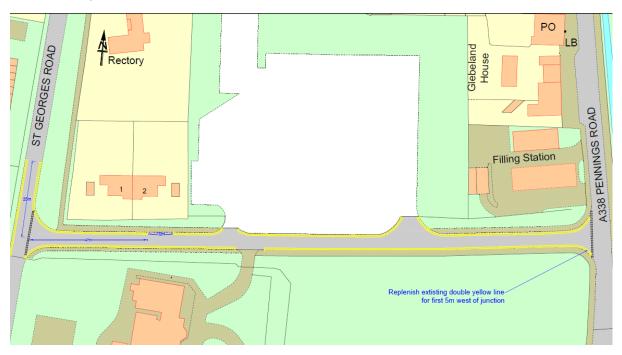

## **St Andrews Road Amendments**

**Initial Proposal** 

**Amended Proposal** 

Following the consultation and the comments received it was considered appropriate to remove a two car length of the proposed double yellow lines, to provide parking for the children's nursery to the front of the building.