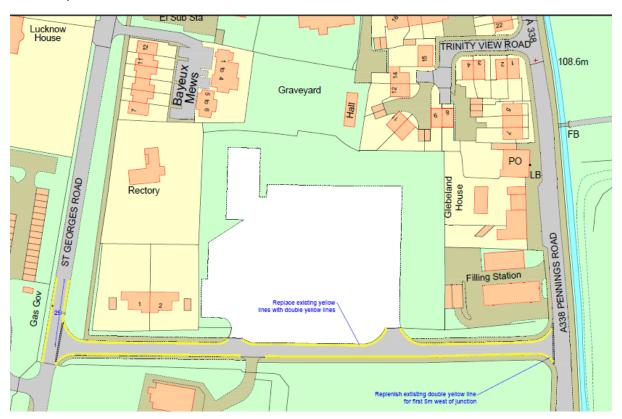

## **St Andrews Road Amendments**

**Initial Proposal** 

**Amended Proposal** 

Following the consultation and the comments received it was considered appropriate to remove a two car length of the proposed double yellow lines, to provide parking for the children's nursery to the front of the building.